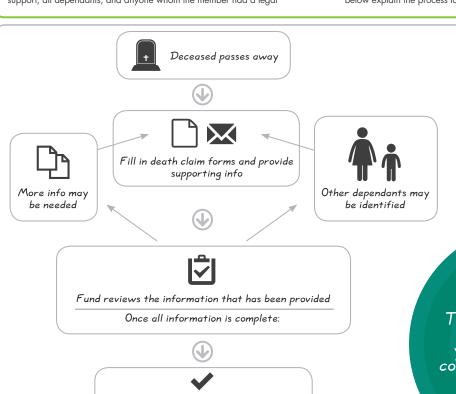

### When is a benefit payable?

A benefit becomes payable when one of the following events occur in the life of an employee who is a member of the SACCAWU National Provident Fund –

- Resignation, Dismissal, or Retrenchment (Section 7.1)
- Retirement (Section 7.2)
- Death of an Employee, Employee's Spouse or other Family Member (Section 7.3)
- Disablement (Section 7.4)
- Divorce, Maintenance or Default Housing Surety Claims (Section 7.5)

### What are the general requirements for all benefit claims?

- 1. Claim forms (including any supporting documentation as specified) must be fully completed, signed by the Employee (where applicable), and signed by an authorised signatory of the Employer, dated and include the Employer stamp.
- 2. Claim documentation must be sent to the following recipients
  - a) Resignations, Dismissals, Retrenchments, Retirements, Divorce, Maintenance or Default Housing Surety Claims: