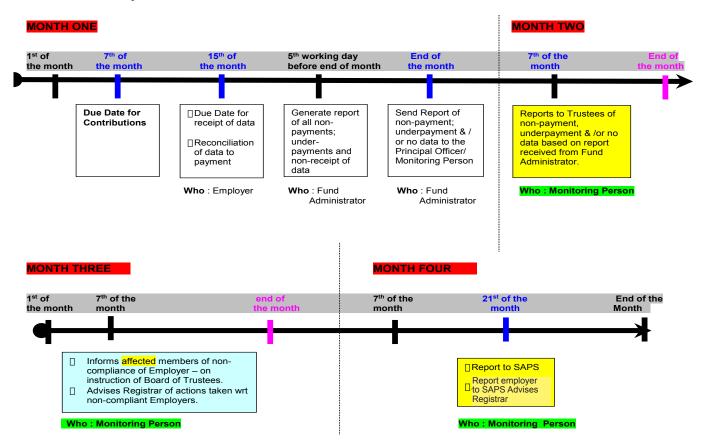

Below is an explanation of the timeline and activities as prescribed by Section 13A of the Pension Funds Act.

### **Section 13A Activity Timeline**

### **Overview of the Monthly Contribution Reconciliation Process**

| Activity                                                                                                                                                              | Who        | When                                                          |
|-----------------------------------------------------------------------------------------------------------------------------------------------------------------------|------------|---------------------------------------------------------------|
| 1. Provide Employer with Monthly Contribution Return.                                                                                                                 | Old Mutual | From the 15th of the current month                            |
| 2. Check member data and apply any changes where required.                                                                                                            | Employer   | By the end of the month for which                             |
| 3. Check contribution details and apply any changes where required.                                                                                                   | Employer   | the Contribution Schedule is due.                             |
| 4. Draw a line through the names of any employees that have left the company's service, and insert the final contributions and exit dates next to the deleted record. | Employer   |                                                               |
| 5. Insert the details of any new members or employees that transferred to your branch beneath the existing member records.                                            | Employer   |                                                               |
| 6. Total the contributions per page and add the totals at the bottom of each page.                                                                                    | Employer   |                                                               |
| 7. Pay the contributions into the Fund's bank account.                                                                                                                | Employer   | By the 1st of the month following the Due Month               |
| 8. Send the Contribution Schedule to Old Mutual as well as confirmation of the amount paid into the Fund's bank account.                                              | Employer   | By the 1st of the month following the Due Month               |
| 9. Apply the contribution detail to the member records, pay the risk premiums to the Insurer and invest the remainder of the contributions.                           | Old Mutual | Within 6 working days after receipt of data and contributions |